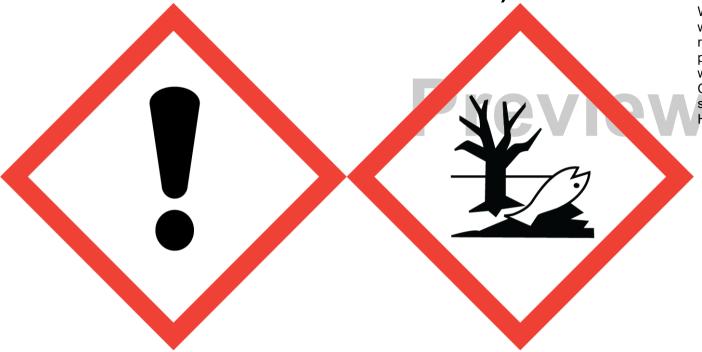

## TOBACCO & VANILLA FRAGRANCE (10% in NON HAZARDOUS BASE) (4-TERT-BUTYLCYCLOHEXYL ACETATE, TETRAMETHYL ACETYLOCTAHYDRONAPHTHALENES)

Warning: May cause an allergic skin reaction. Toxic to aquatic life with long lasting effects. Avoid breathing vapour or dust. Avoid release to the environment. Wear protective gloves/eye protection/face protection. IF ON SKIN: Wash with plenty of soap and water. If skin irritation or rash occurs: Get medical advice/attention. Collect spillage. Dispose of contents/container to approved disposal site, in accordance with local regulations. Contains CINNAMAL, HELIOTROPINE. May produce an allergic reaction.