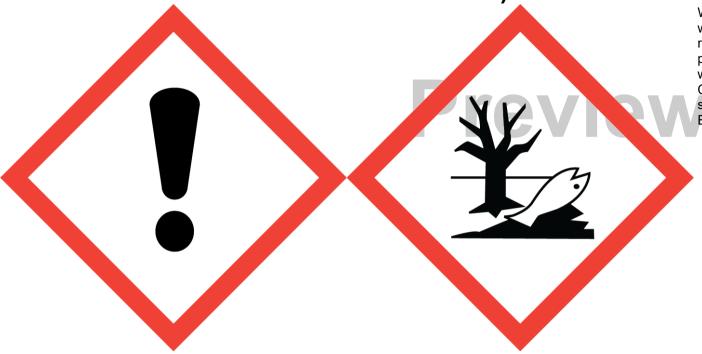

## TOBACCO & VANILLA FRAGRANCE (25% in NON HAZARDOUS BASE) (4-TERT-BUTYLCYCLOHEXYL ACETATE, TETRAMETHYL ACETYLOCTAHYDRONAPHTHALENES)

Warning: May cause an allergic skin reaction. Toxic to aquatic life with long lasting effects. Avoid breathing vapour or dust. Avoid release to the environment. Wear protective gloves/eye protection/face protection. IF ON SKIN: Wash with plenty of soap and water. If skin irritation or rash occurs: Get medical advice/attention. Collect spillage. Dispose of contents/container to approved disposal site, in accordance with local regulations. Contains CINNAMAL, EUGENOL, HELIOTROPINE. May produce an allergic reaction.